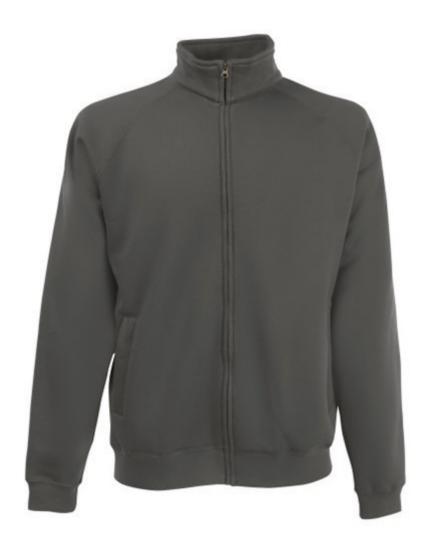

# FRUIT OF THE LOOM, CLASSIC SWEAT JACKET, CLASSIC MEN'S BUTTON-DOWN SWEATSHIRT, LIGHT GRAPHITE, M

### **Colors**

Fruit of the Loom, Classic Sweat Jacket, classic men's button-down sweatshirt, light graphite, M. Classic men's button-down sweatshirt, with metal zipper, sweatshirt is 80% cotton and 20% polyester, 280 gm / m2, for leisure and daily activities. Branding: DTG, screen printing, flex, flock